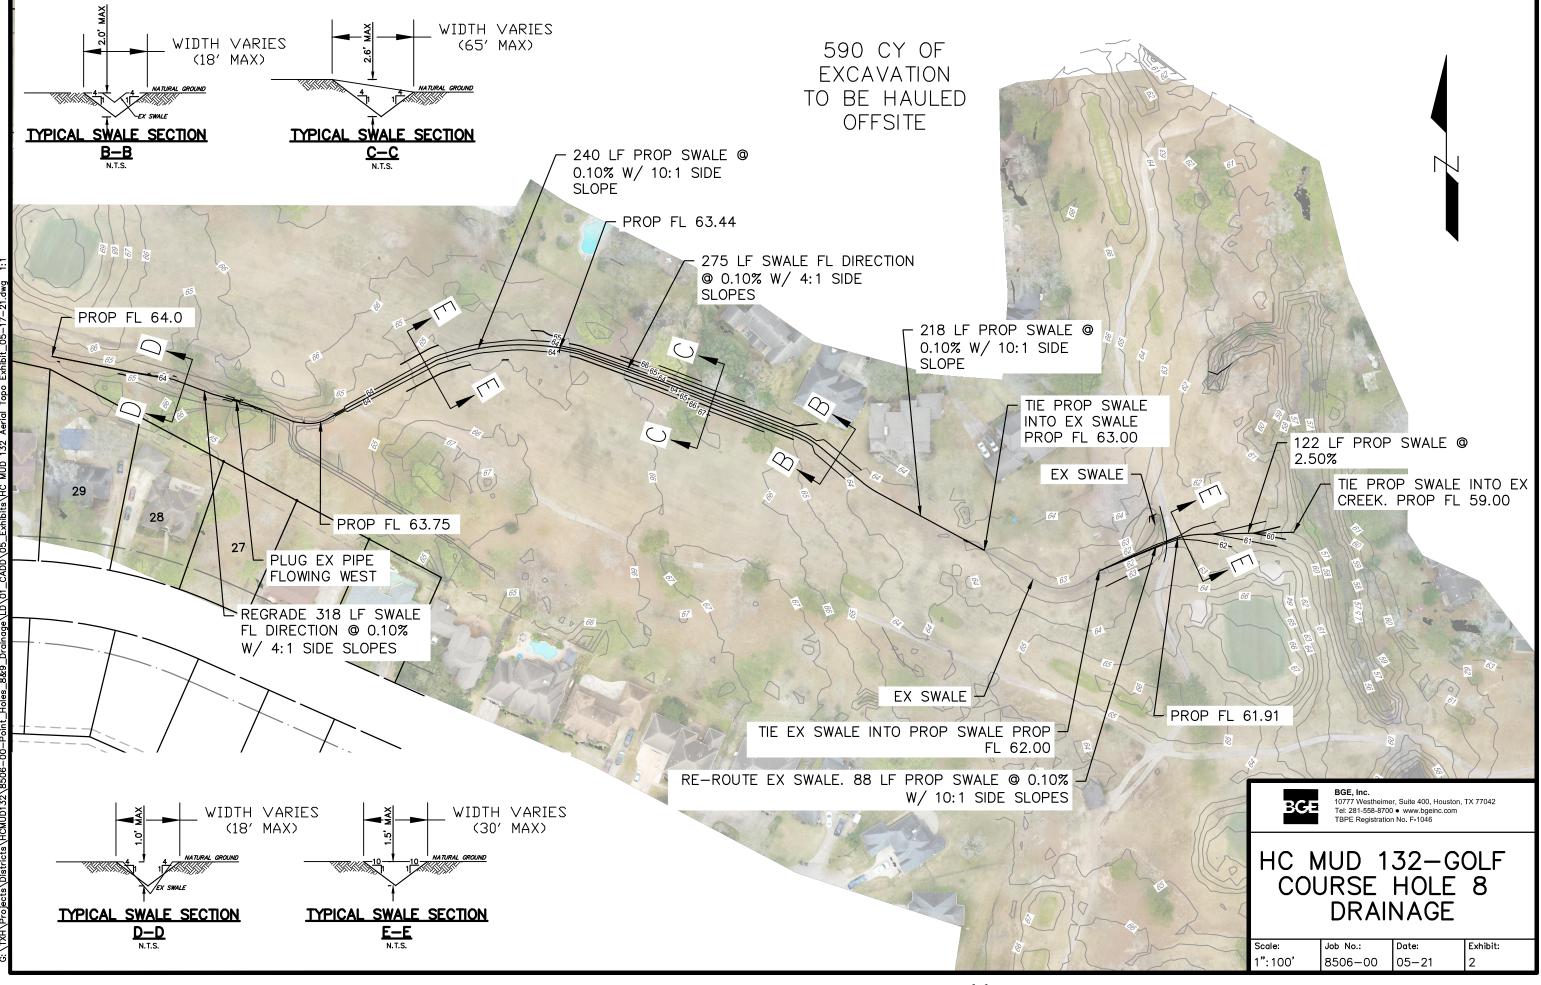

Mr. Bailey reviewed the list of areas for potential drainage improvements. He reviewed exhibits of proposed drainage improvements for Pinehurst of Atascocita Section 1 involving swales across Point Holes 8 and 9, copies of which are attached hereto as *Exhibit H*. He stated that the swales would help take flow out of the Sunny Shores drainage system, and that the improvements would require removal of trees at a couple of locations, which BGE has discussed with the golf course. He noted that the project has not been priced yet, and that BGE can meet with Stuckey's for an estimate. Discussion ensued. It was the consensus of the Board to authorize BGE to meet with Stuckey's for an estimate and to publically bid the project.