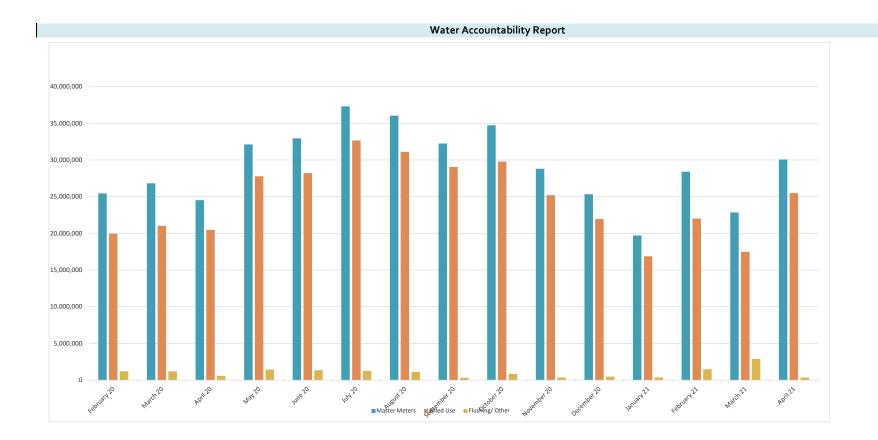

7. **Review Operations Report and authorize District maintenance and termination of delinquent account.** The President recognized Mr. Jenkins, who reviewed the Operations Report for April 2021, a copy of which is attached as *Exhibit F.* He reported an 85.78% accountability for the period March 27, 2021 through April 28, 2021.