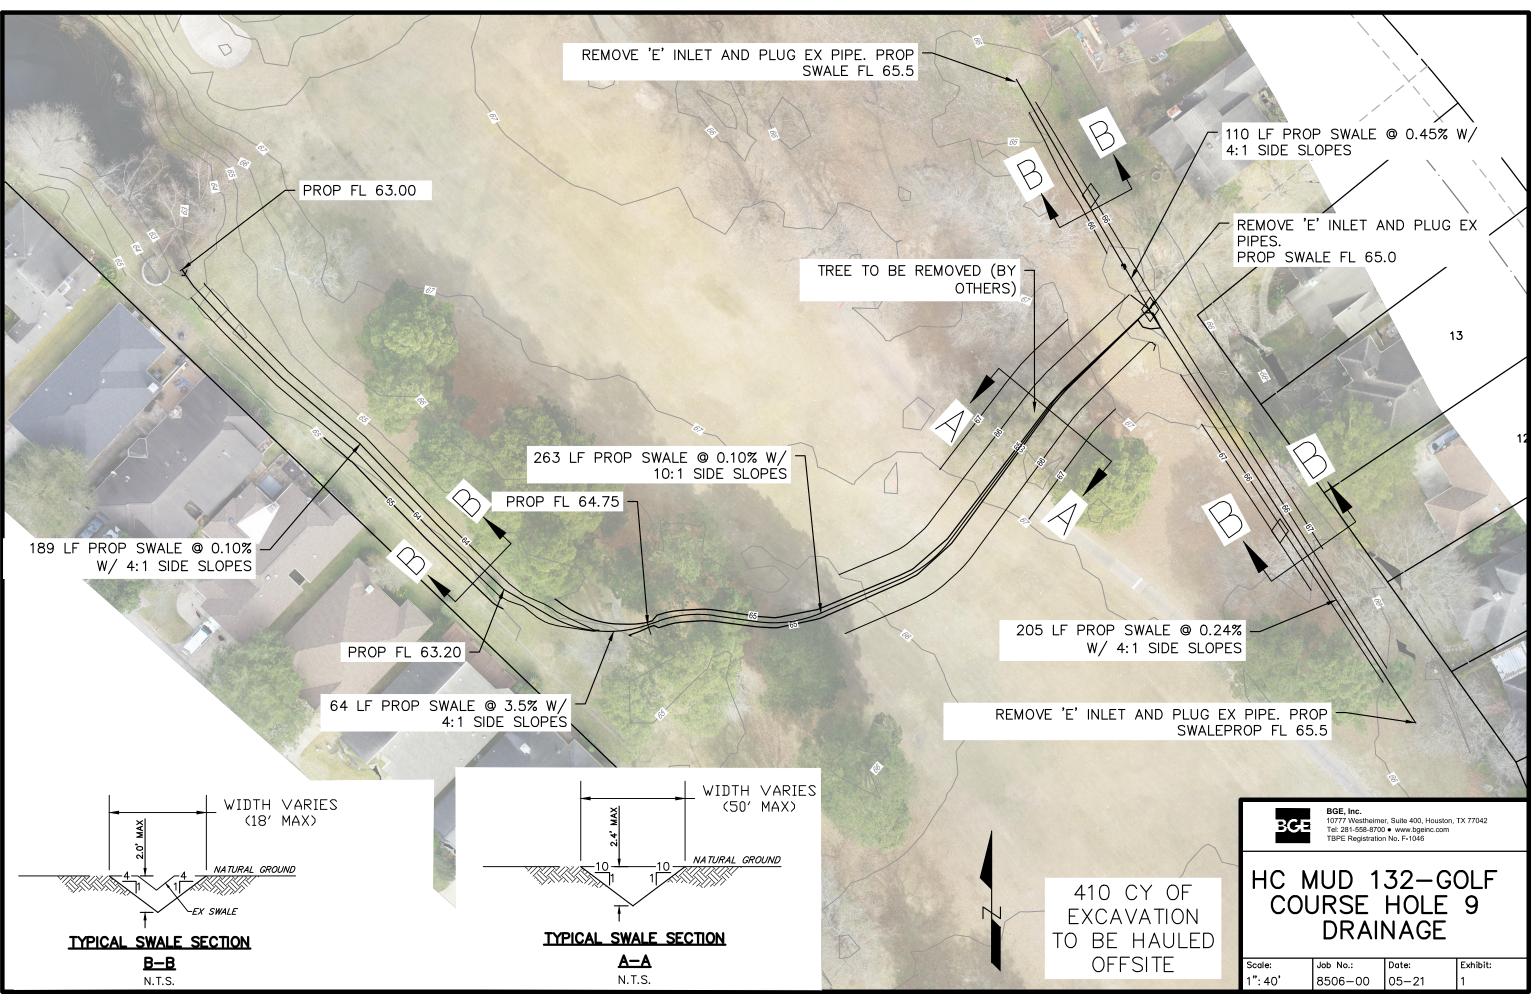

Mr. Bailey reviewed the list of areas for potential drainage improvements. He reviewed exhibits of proposed drainage improvements for Pinehurst of Atascocita Section 1 involving swales across Point Holes 8 and 9, copies of which are attached hereto as *Exhibit H*. He stated that the swales would help take flow out of the Sunny Shores drainage system, and that the improvements would require removal of trees at a couple of locations, which BGE has discussed with the golf course. He noted that the project has not been priced yet, and that BGE can meet with Stuckey's for an estimate. Discussion ensued. It was the consensus of the Board to authorize BGE to meet with Stuckey's for an estimate and to publically bid the project.